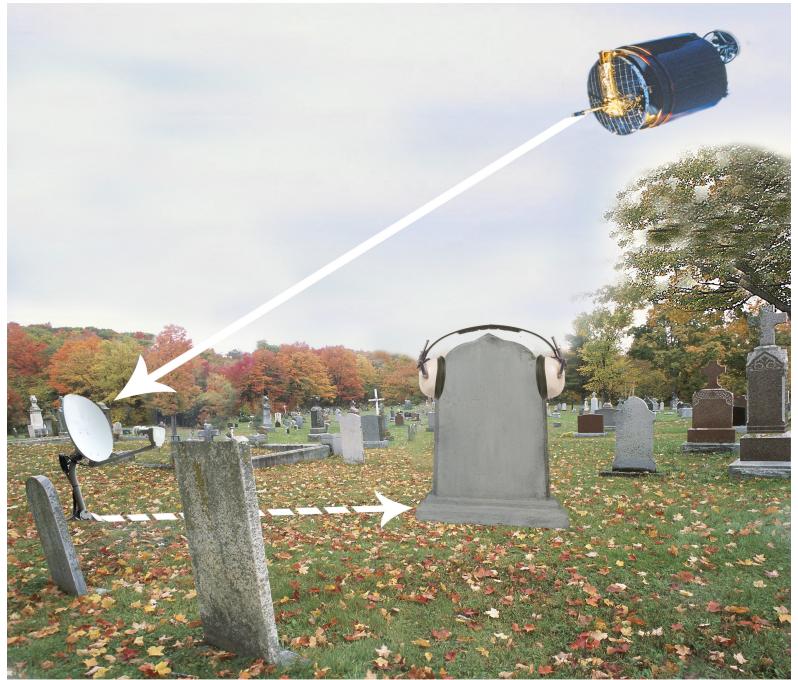

### When the Time Comes . . .

### Are you sure you want to:

"go quietly into that dark night"?

#### Are you

#### REALLY SURE

you want to:

"go quietly into that dark night"?